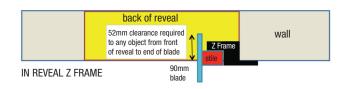

# **CLEARANCES**

Depth Clearance required on a 90mm blade for Z-Frame Reveal Fit is