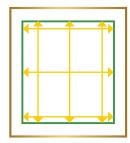

# **MEASURING BASICS**

### **FACE FIX**

- 1. Ensure the chosen Frame Design and Louvre rotation will work.
- 2. Measure to either the outside of the Architrave or to where you intend to end the Framing.
- **3.** Measure 3 Horizontal measurements, top, middle and bottom, (write down the largest measurement).
- **4.** Repeat and do the Vertical Measurements, left, middle and right, (again write down the larger of the measurements).
- 5. Check the squareness visually.

#### **REVEAL FIX**

- 1. Ensure the chosen Frame Design and Louvre rotation will work.
- 2. Measure to the inside of the Architrave or Square set of the window.
- **3.** Measure 3 Horizontal measurements, top, middle and bottom, (write down the tightest measurement).
- **4.** Repeat and do the Vertical Measurements, left, middle and right, (again write down the tightest of the measurements).
- 5. Check the squareness visually.