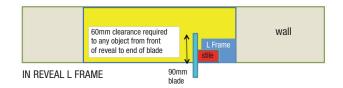

#### 60mm

Depth Clearance required on a 90mm blade for L-Frame In Reveal Fit is

### 60mm

Depth Clearance required on a 90mm blade for L-Frame Face Fit is