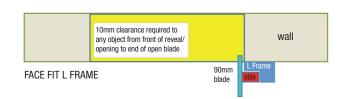

# **CLEARANCES**



Depth Clearance required on a 90mm blade for Z-Frame Reveal Fit is

#### 60mm



Depth Clearance required on a 90mm blade for L-Frame In Reveal Fit is

### 60mm



Depth Clearance required on a 90mm blade for L-Frame Face Fit is

#### **10mm**



# **MEASURING BASICS**



### **FACE FIX**

- 1. Ensure the chosen Frame Design and Louvre rotation will work.
- 2. Measure to either the outside of the Architrave or to where you intend to end the Framing.
- **3.** Measure 3 Horizontal measurements, top, middle and bottom, (write down the largest measurement).
- **4.** Repeat and do the Vertical Measurements, left, middle and right, (again write down the larger of the measurements).
- 5. Check the squareness visually.



#### **REVEAL FIX**

- 1. Ensure the chosen Frame Design and Louvre rotation will work.
- 2. Measure to the inside of the Architrave or Square set of the window.
- **3.** Measure 3 Horizontal measurements, top, middle and bottom, (write down the tightest measurement).
- **4.** Repeat and do the Vertical Measurements, le