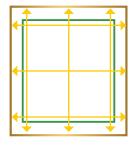

### **FACE FIX**

- 1. Ensure the chosen Frame Design and Louvre rotation will work.
- 2. Measure to either the outside of the Architrave or to where you intend to end the Framing.
- **3.** Measure 3 Horizontal measurements, top, middle and bottom, (write down the largest measurement).
- **4.** Repeat and do the Vertical Measurements, left, middle and right, (again write down the larger of the measurements).
- 5. Check the squareness visually.

#### **REVEAL FIX**

- 1. Ensure the chosen Frame Design and Louvre rotation will work.
- 2. Measure to the inside of the Architrave or Square set of the window.
- **3.** Measure 3 Horizontal measurements, top, middle and bottom, (write down the tightest measurement).
- **4.** Repeat and do the Vertical Measurements, left, middle and right, (again write down the tightest of the measurements).
- 5. Check the squareness visually.