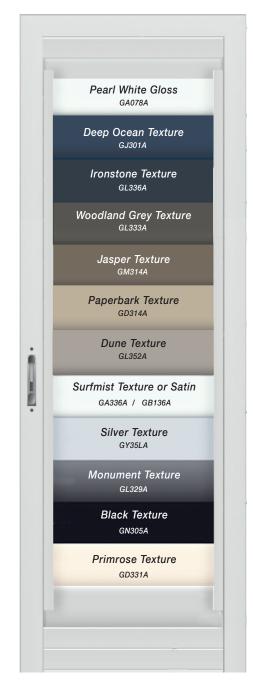

## **STANDARD COLOURS**

The Elipso Domestic Louvre range is available in thirteen standard colours within a four week turnaround from order to dispatch. We maintain stock holdings of the markets most popular colours so that we can supply our industry best product within industry best turnaround times.

## COLOUR OPTIONS