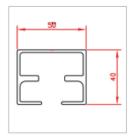

0                                      |
| Blade Orientation Options | Horizontal, Vertical                         |
| Panel Filler Options      | Glass, Aluminium                             |
| Ideal Applications        | Balcony/Patio<br>Enclosure, Room<br>Dividers |

## **BI FOLD**

Bi-fold Louvre shutters provide a versatile option for balcony or patio areas by offering a choice of total enclosure and protection from the elements when in a closed position, yet still maintaining the availability of clearing the opening completely by folding the panels and pushing them to one side. Utilising practical nylon pivots, the panels can concertina either in or out by running along top and bottom tracks which are fixed permanently to the top and bottom of the application.

## **DLi BI FOLD**



Top Track

Standard Bottom Track

## **CL BI FOLD**



Top Track

Standard Bottom Track