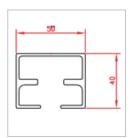

ation Options | Horizontal, Vertical                         |
| Panel Filler Options      | Glass, Aluminium                             |
| Ideal Applications        | Balcony/Patio<br>Enclosure, Room<br>Dividers |

## **BI FOLD**

Bi-fold Louvre shutters provide a versatile option for balcony or patio areas by offering a choice of total enclosure and protection from the elements when in a closed position, yet still maintaining the availability of clearing the opening completely by folding the panels and pushing them to one side. Utilising practical nylon pivots, the panels can concertina either in or out by running along top and bottom tracks which are fixed permanently to the top and bottom of the application.

## **DLi BI FOLD**



Top Track

Standard Bottom Track

## **CL BI FOLD**



Top Track

Standard Bottom Track