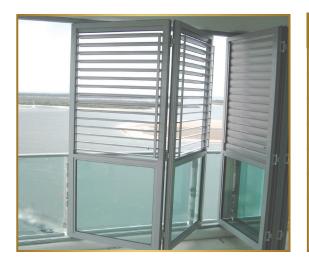

## **BI FOLD**

Bi-fold Louvre shutters provide a versatile option for balcony or patio areas by offering a choice of total enclosure and protection from the elements when in a closed position, yet still maintaining the availability of clearing the opening completely by folding the panels and pushing them to one side. Utilising practical nylon pivots, the panels can concertina either in or out by running along top and bottom tracks which are fixed permanently to the top and bottom of the application.