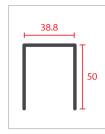

vering,           |
| Ideal Applications        | Privacy Screening,         |
|                           | Balcony/Patio<br>Enclosure |
|                           | LICIOSUIE                  |

TECHNICAL SDECIFICATIONS

## FIXED

A Fixed Panel Louvre offers the simplest form of installation and operation. C channels can be fixed permanently to the top and bottom of the application and the Fixed Panel Louvre then pivots inside the frame work. Flashing will be provided to cover gaps on the left and right of the front and back of the application. H section is also available for joining panels to create strength and stability over multiple panel installation, as well as standoff brackets which offer installation off the window to provide access for ventilation and cleaning.

## DLi FIXED











Top Channel

Bottom Channel

H Channel

CL FIXED





Angle

Angle