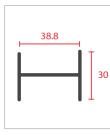

ng,           |
| Ideal Applications        | Privacy Screening,         |
|                           | Balcony/Patio<br>Enclosure |
|                           | LICIOSUIE                  |

TECHNICAL SDECIFICATIONS

## FIXED

A Fixed Panel Louvre offers the simplest form of installation and operation. C channels can be fixed permanently to the top and bottom of the application and the Fixed Panel Louvre then pivots inside the frame work. Flashing will be provided to cover gaps on the left and right of the front and back of the application. H section is also available for joining panels to create strength and stability over multiple panel installation, as well as standoff brackets which offer installation off the window to provide access for ventilation and cleaning.

## DLi FIXED











Top Channel

Bottom Channel

H Channel

CL FIXED





Angle

Angle