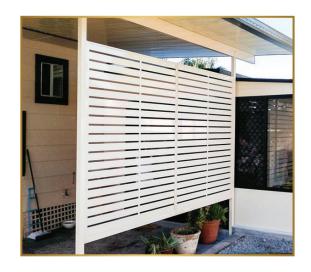

## FIXED

A Fixed Panel Louvre offers the simplest form of installation and operation. C channels can be fixed permanently to the top and bottom of the application and the Fixed Panel Louvre then pivots inside the frame work. Flashing will be provided to cover gaps on the left and right of the front and back of the application. H section is also available for joining panels to create strength and stability over multiple panel installation, as well as standoff brackets which offer installation off the window to provide access for ventilation and cleaning.