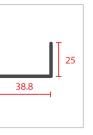

ring,           |
| Ideal Applications        | Privacy Screening,         |
|                           | Balcony/Patio<br>Enclosure |
|                           | LICIOSUIE                  |

TECHNICAL SDECIFICATIONS

## FIXED

A Fixed Panel Louvre offers the simplest form of installation and operation. C channels can be fixed permanently to the top and bottom of the application and the Fixed Panel Louvre then pivots inside the frame work. Flashing will be provided to cover gaps on the left and right of the front and back of the application. H section is also available for joining panels to create strength and stability over multiple panel installation, as well as standoff brackets which offer installation off the window to provide access for ventilation and cleaning.

## DLi FIXED











Top Channel

Bottom Channel

H Channel

CL FIXED





Angle

Angle