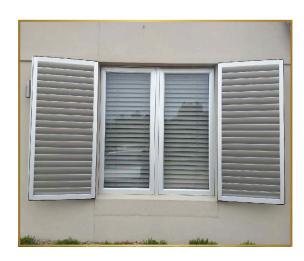

## HINGED

Hinged Louvre shutters are a practical and aesthetically pleasing choice for both interior and exterior windows and doorways. Available to swing either inwards or outwards, Shutter Concepts Hinged Louvre's can be supplied with L or Z framing to provide a neat finish.

## **DLi HINGED**