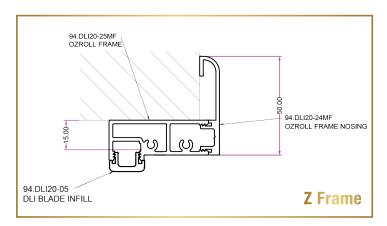

## HINGED

Hinged Louvre shutters are a practical and aesthetically pleasing choice for both interior and exterior windows and doorways. Available to swing either inwards or outwards, Shutter Concepts Hinged Louvre's can be supplied with L or Z framing to provide a neat finish.