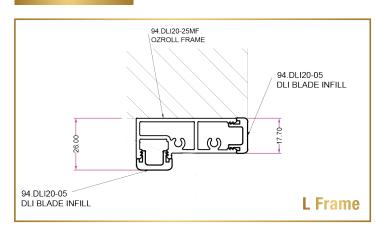

## HINGED

Hinged Louvre shutters are a practical and aesthetically pleasing choice for both interior and exterior windows and doorways. Available to swing either inwards or outwards, Shutter Concepts Hinged Louvre's can be supplied with L or Z framing to provide a neat finish.