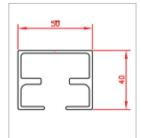

|
| Style Options             | DLi, CL                                      |
| Blade Options             | 90, 150                                      |
| Blade Orientation Options | Horizontal, Vertical                         |
| Panel Filler Options      | Glass, Aluminium                             |
| Ideal Applications        | Balcony/Patio<br>Enclosure, Room<br>Dividers |

## SLIDING

Sliding Louvre shutters are an ideal choice for sun protection and privacy on applications where space around the opening is limited. Utilising practical nylon pivots, the panels can slide left or right by running along top and bottom tracks which are fixed permanently to the top and bottom of the application.

## **DLi SLIDING**



50

Standard Bottom Track

Top Track

## **CL SLIDING**



Top Track

Standard Bottom Track