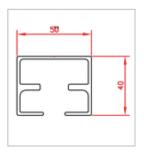

m Panel Height      | 3000                                         |
| Style Options             | DLi, CL                                      |
| Blade Options             | 90, 150                                      |
| Blade Orientation Options | Horizontal, Vertical                         |
| Panel Filler Options      | Glass, Aluminium                             |
| Ideal Applications        | Balcony/Patio<br>Enclosure, Room<br>Dividers |

## SLIDING

Sliding Louvre shutters are an ideal choice for sun protection and privacy on applications where space around the opening is limited. Utilising practical nylon pivots, the panels can slide left or right by running along top and bottom tracks which are fixed permanently to the top and bottom of the application.

## **DLi SLIDING**



50

Standard Bottom Track

Top Track

## **CL SLIDING**



Top Track

Standard Bottom Track