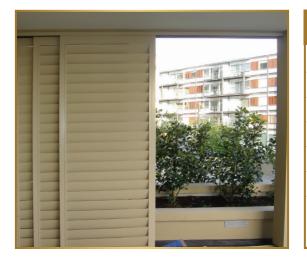

## SLIDING

Sliding Louvre shutters are an ideal choice for sun protection and privacy on applications where space around the opening is limited. Utilising practical nylon pivots, the panels can slide left or right by running along top and bottom tracks which are fixed permanently to the top and bottom of the application.