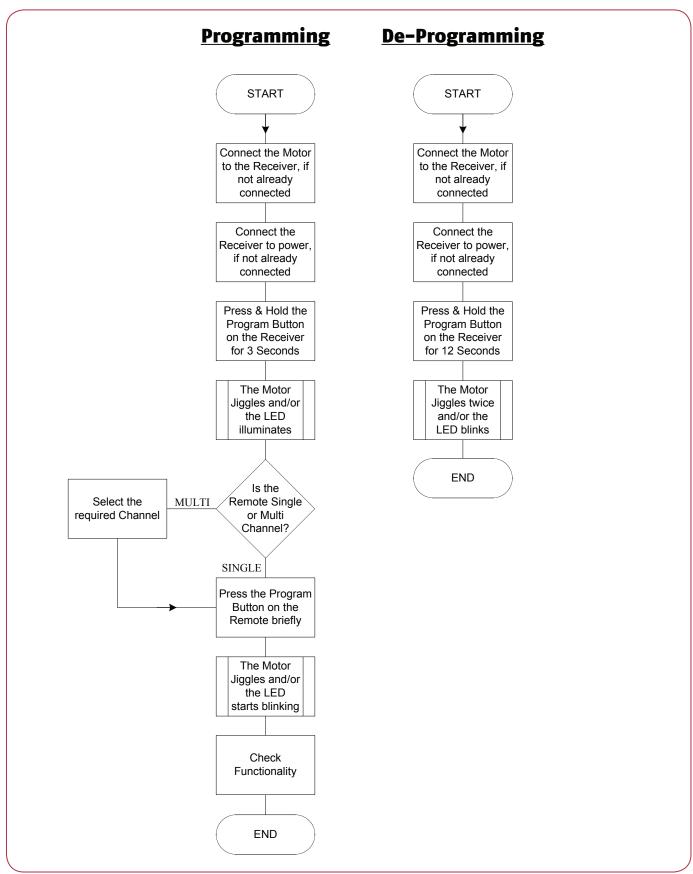

It is possible to set Somfy receivers into the programming mode remotely using an RTS control already assigned (particularly useful if the receiver or motor is difficult to reach)

This procedure will mimic what happens in step 1, but without having to gain access to the receiver/motor. After this procedure continue to step 2.