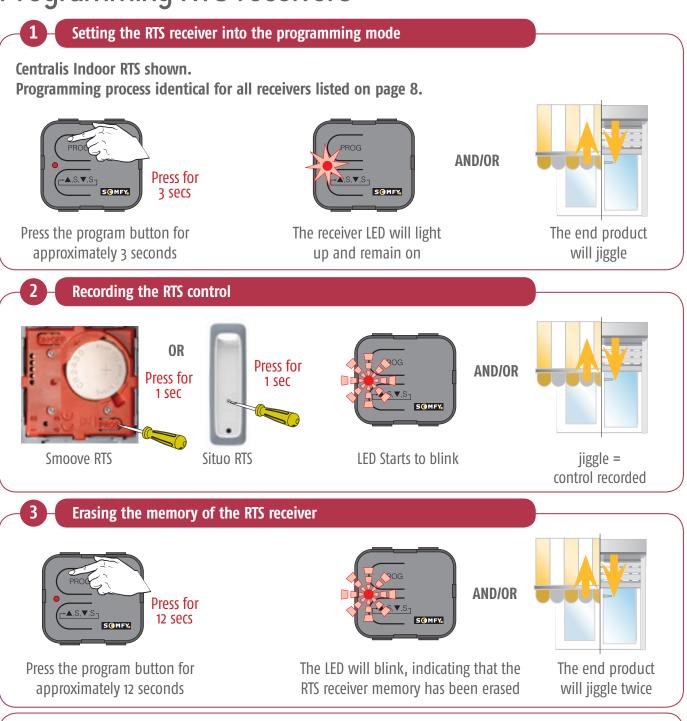

## Centralis Indoor, Centralis Uno RTS, Universal Receiver, Outdoor/Indoor Lighting Receivers Programming RTS receivers

Some Somfy receivers have an LED and others provide visual feedback by moving the end product. Ensure you have identified the type of receiver you are working on prior to programming.

## Centralis Indoor, Centralis Uno RTS, Universal Receiver, Outdoor/Indoor Lighting Receivers Programming RTS receivers