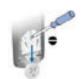

## **Battery Replacement**

Use the screwdriver to unscrew the 1 screw on the back of the remote

Remove back cover/ Slide down and remove back cover

5 secs

Press for 5 secs

Use the screwdriver to slide the battery out of the batter holder