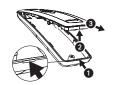

## **Battery Replacement**

Use the screwdriver to unscrew the 1 screw on the back of the remote

Remove back cover/ Slide down and remove back cover

5 secs

Press for 5 secs

Use the screwdriver to slide the battery out of the batter holder