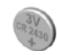

Replace with a new 3 Volt CR2430 battery, ensuring the (+) symbol is pointing away from the circuit board