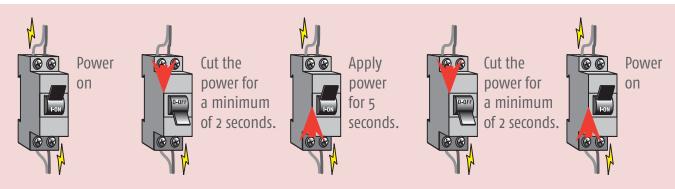

## Mod/Var Slim & Universal Slim Receivers Returning to factory configuration

Power on the motor and receiver

Switch on the power to the receiver.

① Only connect one receiver at a time.

Turn the power to the receiver off for 2 seconds, on for 5 seconds and off for 2 seconds. The blind will move for 5 seconds. If the blind didn't move, repeat the process.