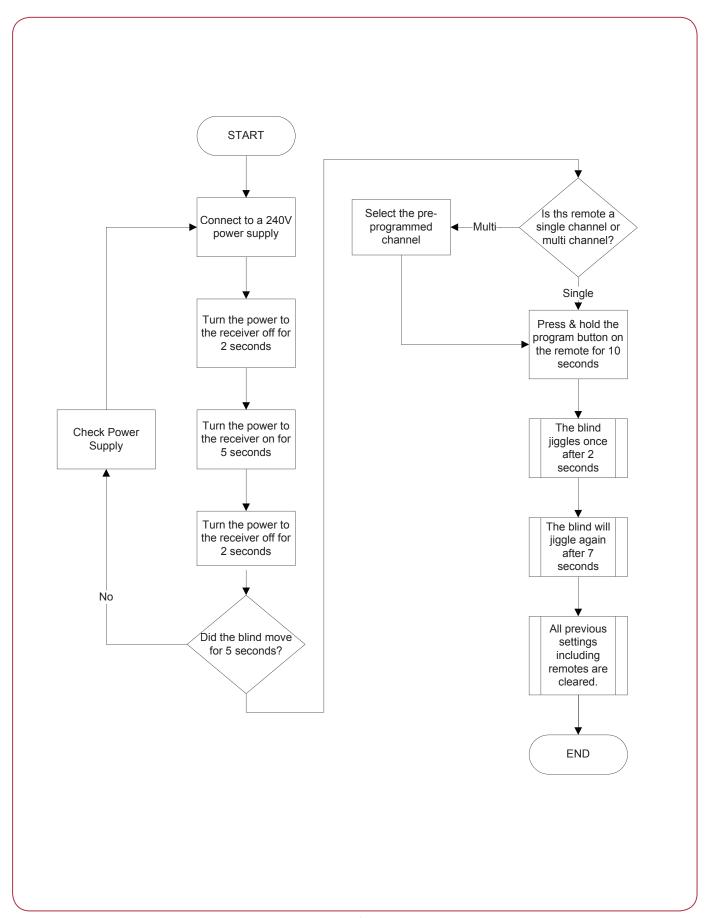

## Mod/Var Slim & Universal Slim Receivers Returning to factory configuration

Power on the motor and receiver

Switch on the power to the receiver.

① Only connect one receiver at a time.

Turn the power to the receiver off for 2 seconds, on for 5 seconds and off for 2 seconds. The blind will move for 5 seconds. If the blind didn't move, repeat the process.

Select the pre-programmed channel on the remote.

Press and hold the program button on the remote for 10 seconds. The blind jiggles once after 2 seconds and again after 10 seconds. All previous settings including remotes are cleared.