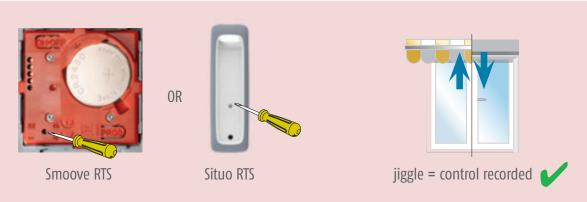

Select the pre-programmed channel on the remote.

Press and hold the program button on the remote for 10 seconds. The blind jiggles once after 2 seconds and again after 10 seconds. All previous settings including remotes are cleared.