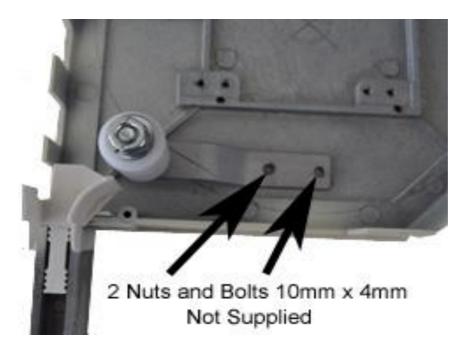

## Box End Entry Roller - Kit

The Roller-Kit is design to assist the curtain when moving up and down in the guide by creating less drag.

This can be done after you have installed your Rollershutter.

The position of the Roller-Kit is determined by space left in the headbox, when the curtain is in the fully up position.

When the curtain is fully up you can then mark the position of the Roller-Kit.

Then put the curtain fully down and drill the 2 holes required to fix the Roller-Kit, this is required each end of the headbox.