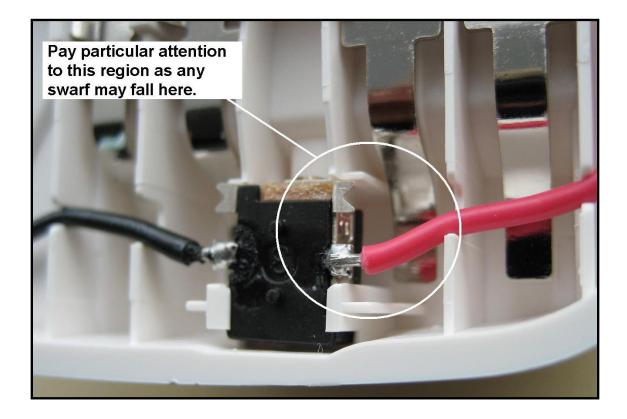

## **E-Port Wallplate Installation**

To avoid causing severe damage to the E-Port Controller the installer must make certain that there is no possibility of a short circuit between any of the terminals, the charging socket, and the wiring on the back of the E-Port Wallplate.

- Ensure that there is no swarf from the installation process, or any stray wires, that may cause a short circuit.
- Also ensure that there is no possibility of the terminals shorting out against any metal in the wall that the wallplate is being installed on.